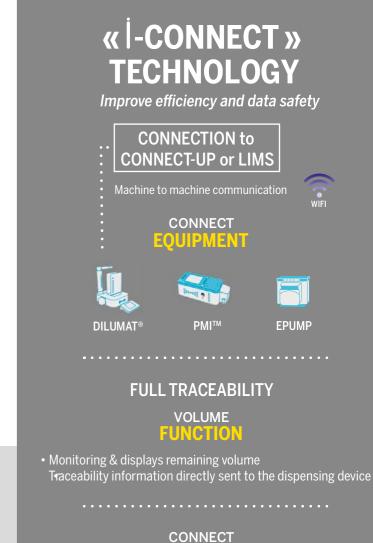

#### Fully automated traceability

## - Environmental monitoring: additional media temperature MASTERCLAVE® 60 EVO 20 TO 60 L - New stirrer design: media and

#### **Consistant performance** with pressurised distribution

- Ensure high-quality plates throughout the entire dispensing cycle
- Connect multiple DILUMAT® units and maintain consistent dilution performancee