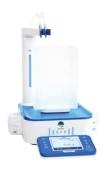

## - Environmental monitoring: additional media temperature MASTERCLAVE® 60 EVO 20 TO 60 L - New stirrer design: media and

#### The solution for every lab:

Customize the production process to accommodate your specific needs, allowing for agar and broth preparation ranging from 1 to 60L.

Adapted to your lab workspace requirements: under-bench use and mobility kit, your culture media available everywhere