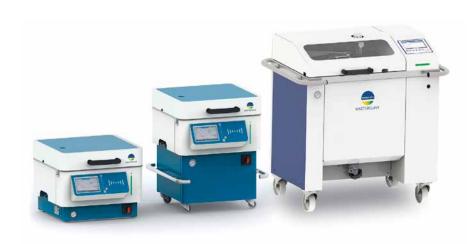

#### The solution for every lab:

Customize the production process to accommodate your specific needs, allowing for agar and broth preparation ranging from 1 to 60L.

Adapted to your lab workspace requirements: under-bench use and mobility kit, your culture media available everywhere