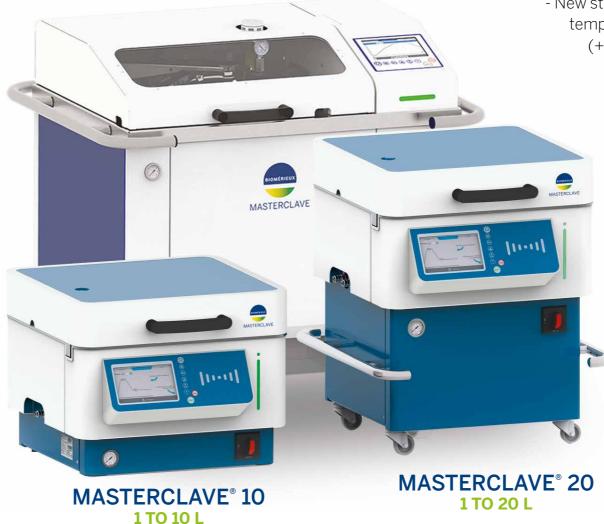

## - Environmental monitoring: additional media temperature MASTERCLAVE® 60 EVO 20 TO 60 L - New stirrer design: media and

#### The solution for every lab:

Customize the production process to accommodate your specific needs, allowing for agar and broth preparation ranging from 1 to 60L.

Adapted to your lab workspace requirements: under-bench use and mobility kit, your culture media available everywhere